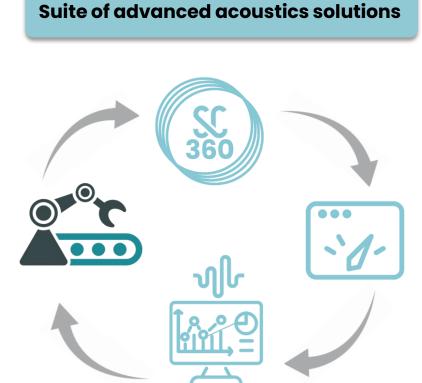

### Suite of acoustics solutions

#### Soundcoat 360 Solution™

Proprietary four-step process combining:

- · Discovery & testing
- · Predictive analysis & modeling
- Implementation & validation

Resulting in specialized engineered acoustics solutions for industrial spaces and OEM products - before anything is ever built.